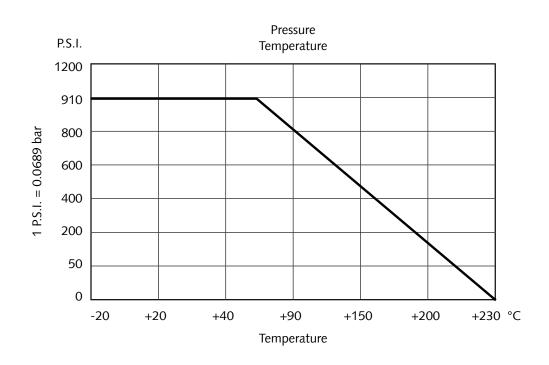

## 3-way low pressure lever operated ball valve

**BOOK INDEX** 

**SECTION INDEX** 

BSP female thread to ISO 228

L bore, material AISI 316

Ball and stem seal PTFE (-20°C to +180°C)

When operating at higher temperatures, please refer to below pressure diagram.