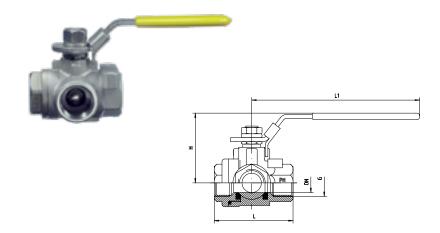

## 3-way low pressure lever operated ball valve

**BOOK INDEX** 

**SECTION INDEX** 

BSP female thread to ISO 228

L bore, material AISI 316

Ball and stem seal PTFE (-20°C to +180°C)

When operating at higher temperatures, please refer to below pressure diagram.

| Size   | DN   | Pressure<br>PB | Approx. Dimensions |    |     |     | Part code         |
|--------|------|----------------|--------------------|----|-----|-----|-------------------|
|        |      |                | G                  | Н  | L   | L1  |                   |
| 1/4"   | 11.2 | 63             | 1/4"               | 50 | 68  | 97  | KH-G 1/4"-3-W-L   |
| 3/8"   | 11.2 | 63             | 3/8"               | 50 | 68  | 97  | KH-G 3/8"-3-W-L   |
| 1/2"   | 12.7 | 63             | 1/2"               | 50 | 68  | 97  | KH-G 1/2"-3-W-L   |
| 3/4"   | 16.0 | 63             | 3/4"               | 64 | 83  | 127 | KH-G 3/4"-3-W-L   |
| 1"     | 20.0 | 63             | 1"                 | 66 | 90  | 127 | KH-G 1"-3-W-L     |
| 1 1/4" | 25.0 | 63             | 1 1/4"             | 80 | 97  | 145 | KH-G 1 1/4"-3-W-L |
| 1 1/2" | 32.0 | 63             | 1 1/2"             | 83 | 114 | 145 | KH-G 1 1/2"-3-W-L |
| 2"     | 38.1 | 63             | 2"                 | 96 | 142 | 205 | KH-G 2"-3-W-L     |