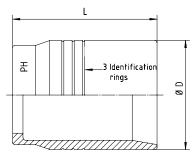

## **PF-W-PTFE**

For Hose Type:

PT3W - PTFE-Convoluted-Hose, with 1 braid

For use with standard inserts pp. 2.14–2.60

| Hose<br>DN | Bore<br>in. | D    | L    | Notes | Part code       |
|------------|-------------|------|------|-------|-----------------|
| 06         | 1/4"        | 18.0 | 33.0 |       | PF-W-PTFE-DN 06 |
| 08         | 5/16"       | 20.0 | 33.0 |       | PF-W-PTFE-DN 08 |
| 10         | 3/8"        | 23.5 | 33.0 |       | PF-W-PTFE-DN 10 |
| 12         | 1/2"        | 26.3 | 35.0 |       | PF-W-PTFE-DN 12 |
| 16         | 5/8"        | 30.0 | 38.0 |       | PF-W-PTFE-DN 16 |
| 19         | 3/4"        | 34.3 | 44.0 |       | PF-W-PTFE-DN 19 |
| 25         | 1"          | 40.6 | 50.0 |       | PF-W-PTFE-DN 25 |
| 31         | 1 1/4"      | 51.0 | 66.0 |       | PF-W-PTFE-DN 31 |